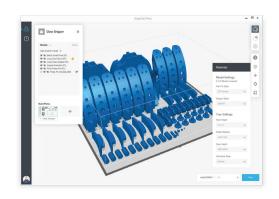

#### Print directly from CAD

GrabCAD Print allows you to print directly from your favorite professional CAD formats, saving hours of time usually spent converting and fixing STL files.

#### Get started fast

Lean on smart default settings, tooltips, and notifications to guide you through a seamless printing process.

#### See what you're making

Work with detailed views of your model, tray, and slice preview so you can make necessary adjustments before going to print.