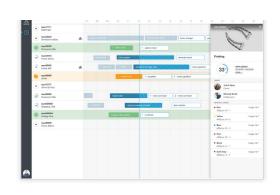

# Get more from your printers

Optimize your resources with a management view of all printers\* and jobs.

## Organize print queues

Maximize print scheduling based on machine availability, estimated job duration, and other key considerations.

#### Monitor material levels

Know how much material remains for each printer so you can plan and budget.

## Stay up to date

Notifications let you know when your print is complete (or if an error has occurred) so you can act accordingly.

CONTACTEZ VOTRE REVENDEUR:

CADVISION www.cadvision.fr

2, RUE GALILÉE 78280 GUYANCOURT TÉL. 01.39.30.65.06 FAX. 01.39.30.65.08